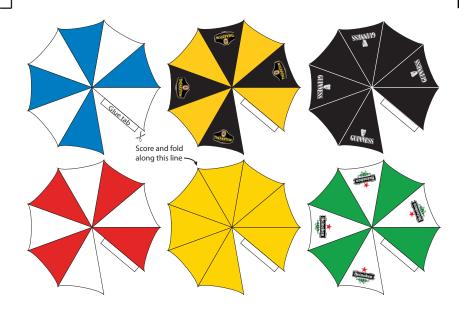

## 1,55

Score and fold

along this line -

## **UMBRELLAS**

To create an umbrella, cut out along the outline. Then lightly score the 'triangle' lines. Then glue the tab to the underside of the opposite triangle. Use a piece of wire or a strip modelling rod approximately 25mm long and 1mm diameter as the supporting pole. A paper clip wire will suffice.

To create an umbrella, cut out along the outline. Then lightly score the 'triangle' lines. Then glue the tab to the underside of the opposite triangle. Use a piece of wire or a strip modelling rod approximately 25mm long and 1mm diameter as the supporting pole. A paper clip wire will suffice.